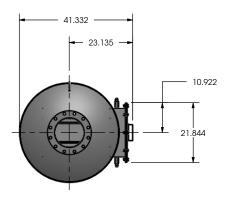

#### PROPRIETARY AND CONFIDENTIAL

THIS DRAWING CONTAINS PROPRIETARY INFORMATION WHICH IS TO BE HELD CONFIDENTIAL AND MAY NOT BE REPRODUCED OR DISCLOSED TO OTHERS WITHOUT THE PRIOR WRITTEN CONSENT OF EMERACHEM OR A DULY AUTHORIZED REPRESENTATIVE THEREOF.

| (a) | EmeraChem,       |
|-----|------------------|
|     | LITICICICI ICITI |

DRAWING GRX-2-08-C-XX SD REV 0

GRX-2-08-C-XX SALES DRAWING

WEIGHT: 538 Ib APPROX. SCALE 1:30 SHEET 1 OF 1

**TOP VIEW** 

**DIMETRIC VIEW** 