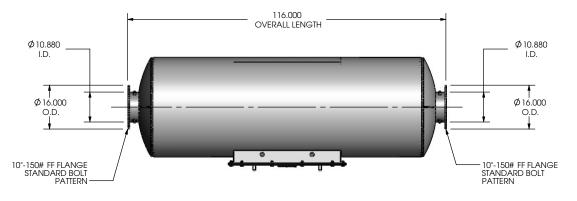

#### PROPRIETARY AND CONFIDENTIAL

THIS DRAWING CONTAINS PROPRIETARY INFORMATION WHICH IS TO BE HELD CONFIDENTIAL AND MAY NOT BE REPRODUCED OR DISCLOSED TO OTHERS WITHOUT THE PRIOR WRITTEN CONSENT OF EMERACHEM OR A DULY AUTHORIZED REPRESENTATIVE THEREOF.

| ec | EmeraChem. |
|----|------------|
|    |            |

DRAWING GRX-4-10-C-XX SD REV **0** 

GRX-4-10-C-XX SALES DRAWING

WEIGHT: 928 lb APPROX. SCALE 1:35

5 SHEET 1 OF 1

**DIMETRIC VIEW** 

TOP VIEW

FRONT VIEW RIGHT VIEW