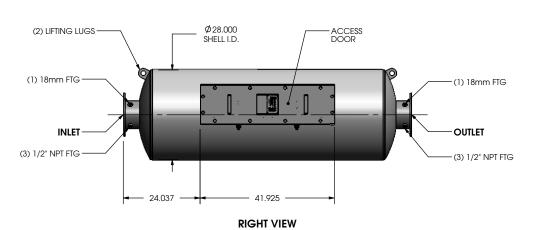

**FRONT VIEW** 

**RIGHT VIEW** 

| ec | EmeraChem. |
|----|------------|
|    |            |

DRAWING GRX-4-10-C-XX SD REV **0** 

GRX-4-10-C-XX SALES DRAWING

WEIGHT: 928 lb APPROX. SCALE 1:35

5 SHEET 1 OF 1

**DIMETRIC VIEW** 

TOP VIEW

FRONT VIEW RIGHT VIEW