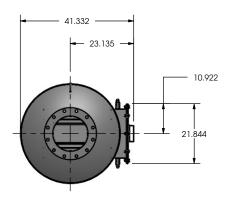

#### PROPRIETARY AND CONFIDENTIAL

THIS DRAWING CONTAINS PROPRIETARY INFORMATION WHICH IS TO BE HELD CONFIDENTIAL AND MAY NOT BE REPRODUCED OR DISCLOSED TO OTHERS WITHOUT THE PRIOR WRITTEN CONSENT OF EMERACHEM OR A DULY AUTHORIZED REPRESENTATIVE THEREOF.

**FRONT VIEW** 

**RIGHT VIEW** 

### NOTES:

- WEIGHT IS APPROXIMATE WITH (4) ELEMENTS
- THIS EQUIPMENT SHALL BE SUPPORTED SUCH THAT NO MOMENTS OR FORCES ARE ON THE INLET AND OUTLET FLANGES

| DRAWN    | DATE       |
|----------|------------|
| JU       | 10/19/2011 |
| ENGINEER | DATE       |
| -        | -          |
| APPROVED | DATE       |
| -        | -          |

| ec | EmeraChem. |
|----|------------|
|    |            |

DRAWING GRX-4-10-C-XX SD REV **0** 

GRX-4-10-C-XX SALES DRAWING

WEIGHT: 928 lb APPROX. SCALE 1:35

5 SHEET 1 OF 1

**DIMETRIC VIEW** 

TOP VIEW

FRONT VIEW RIGHT VIEW