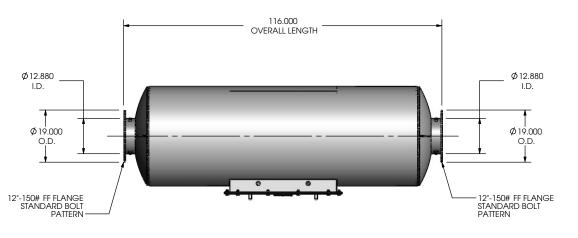

#### PROPRIETARY AND CONFIDENTIAL

THIS DRAWING CONTAINS PROPRIETARY INFORMATION WHICH IS TO BE HELD CONFIDENTIAL AND MAY NOT BE REPRODUCED OR DISCLOSED TO OTHERS WITHOUT THE PRIOR WRITTEN CONSENT OF EMERACHEM OR A DULY AUTHORIZED REPRESENTATIVE THEREOF.

| (a) | EmeraChem,       |
|-----|------------------|
|     | LITICICICI ICITI |

DRAWING GRX-2-08-C-XX SD REV 0

GRX-2-08-C-XX SALES DRAWING

WEIGHT: 538 Ib APPROX. SCALE 1:30 SHEET 1 OF 1

**TOP VIEW** 

**DIMETRIC VIEW** 