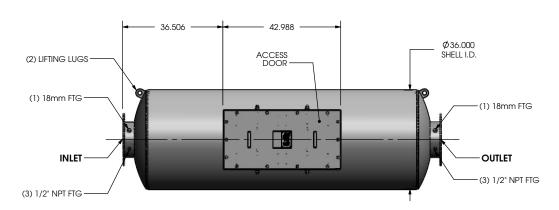

#### PROPRIETARY AND CONFIDENTIAL

THIS DRAWING CONTAINS PROPRIETARY INFORMATION WHICH IS TO BE HELD CONFIDENTIAL AND MAY NOT BE REPRODUCED OR DISCLOSED TO OTHERS WITHOUT THE PRIOR WRITTEN CONSENT OF EMERACHEM OR A DULY AUTHORIZED REPRESENTATIVE THEREOF.

**FRONT VIEW** 

**RIGHT VIEW** 

### NOTES:

- WEIGHT IS APPROXIMATE WITH (4) ELEMENTS
- THIS EQUIPMENT SHALL BE SUPPORTED SUCH THAT NO MOMENTS OR FORCES ARE ON THE INLET AND OUTLET FLANGES

| DRAWN    | DATE       |
|----------|------------|
| JU       | 10/19/2011 |
| ENGINEER | DATE       |
| -        | -          |
| APPROVED | DATE       |
| -        | -          |

| ec | EmeraChem. |
|----|------------|
|    |            |

DRAWING GRX-4-10-C-XX SD REV **0** 

GRX-4-10-C-XX SALES DRAWING

WEIGHT: 928 lb APPROX. SCALE 1:35

5 SHEET 1 OF 1

**DIMETRIC VIEW** 

TOP VIEW

FRONT VIEW RIGHT VIEW