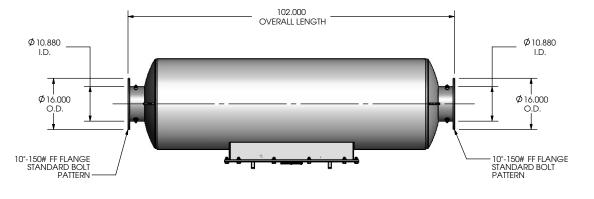

#### NOTES:

- WEIGHT IS APPROXIMATE WITH (2) ELEMENTS
- THIS EQUIPMENT SHALL BE SUPPORTED SUCH THAT NO MOMENTS OR FORCES ARE ON THE INLET AND OUTLET FLANGES

| DRAWN    | DATE       |
|----------|------------|
| JU       | 10/19/2011 |
| ENGINEER | DATE       |
| -        | -          |
| APPROVED | DATE       |
| -        | -          |

| (a) | EmeraChem.       |
|-----|------------------|
|     | LITICICICI ICITI |

GRX-2-10-C-XX SD REV **0** 

GRX-2-10-C-XX SALES DRAWING

WEIGHT: 585 Ib APPROX. SCALE 1:30 SHEET 1 OF 1

DIMETRIC VIEW

TOP VIEW