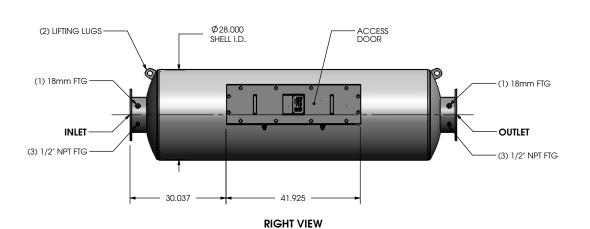

| (a) | EmeraChem.       |
|-----|------------------|
|     | LITICICICI ICITI |

GRX-2-10-C-XX SD REV **0** 

GRX-2-10-C-XX SALES DRAWING

WEIGHT: 585 Ib APPROX. SCALE 1:30 SHEET 1 OF 1

DIMETRIC VIEW

TOP VIEW

**FRONT VIEW** 

**RIGHT VIEW** 