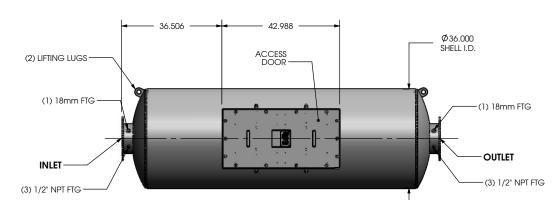

| ec | EmeraChem. |
|----|------------|
|    |            |

DRAWING GRX-4-10-C-XX SD REV **0** 

GRX-4-10-C-XX SALES DRAWING

WEIGHT: 928 lb APPROX. SCALE 1:35

5 SHEET 1 OF 1

**DIMETRIC VIEW** 

TOP VIEW

FRONT VIEW RIGHT VIEW