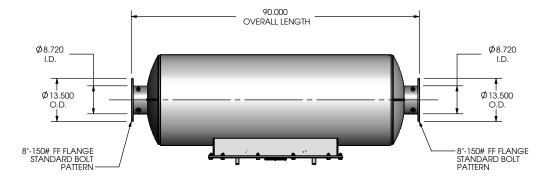

**TOP VIEW** 

**DIMETRIC VIEW** 

**FRONT VIEW** 

34.394 O.D. 9.541

| (a) | EmeraChem,       |
|-----|------------------|
|     | LITICICICI ICITI |

DRAWING GRX-2-08-C-XX SD REV 0

GRX-2-08-C-XX SALES DRAWING

WEIGHT: 538 Ib APPROX. SCALE 1:30 SHEET 1 OF 1

**TOP VIEW** 

**DIMETRIC VIEW** 